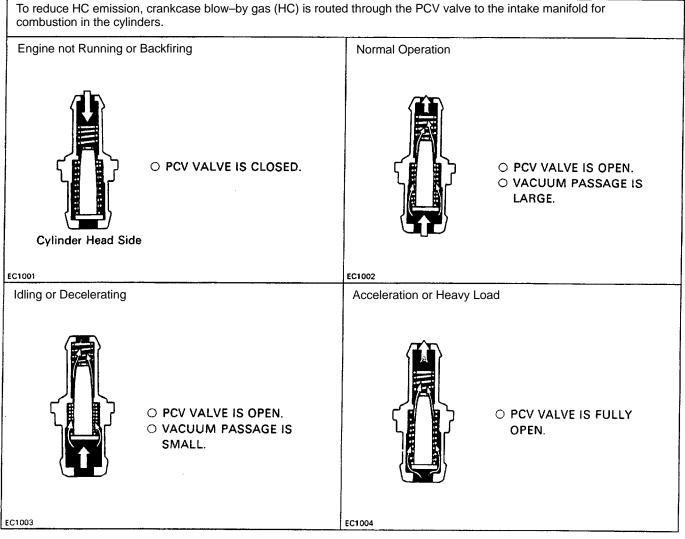

## POSITIVE CRANKCASE VENTILATION (PCV) SYSTEM





EG1F3-01



## **PCV VALVE INSPECTION**

- 1. REMOVE PCV VALVE
- 2. ATTACH CLEAN HOSE TO PCV VALVE
- 3. BLOW AIR FROM CYLINDER HEAD SIDE

Check that air passes through easily.

NOTICE: Do not suck air through the valve.

Petroleum substances inside the valve are harmful.



## 4. BLOW AIR FROM INTAKE MANIFOLD SIDE

Check that air passes through with difficulty. If the PCV valve fails either check, replace it.

**5. REINSTALL PCV VALVE** 



## PCV HOSES AND CONNECTIONS INSPECTION

VISUALLY INSPECT HOSES, CONNECTIONS AND GASKETS

Check for cracks, leaks or damage.

EG1F4-01