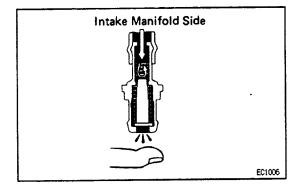

## 4. BLOW AIR FROM INTAKE MANIFOLD SIDE

Check that air passes through with difficulty. If the PCV valve fails either check, replace it.

**5. REINSTALL PCV VALVE** 