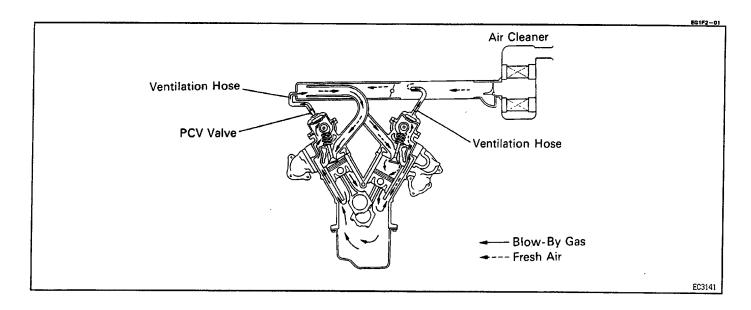

## POSITIVE CRANKCASE VENTILATION (PCV) SYSTEM

EG1F3-01

## PCV HOSES AND CONNECTIONS INSPECTION

VISUALLY INSPECT HOSES, CONNECTIONS AND GASKETS

Check for cracks, leaks or damage.

EG1F4-01