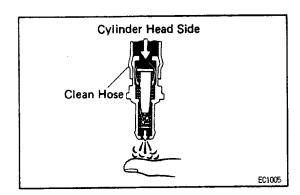

## **PCV VALVE INSPECTION**

- 1. REMOVE PCV VALVE
- 2. ATTACH CLEAN HOSE TO PCV VALVE
- 3. BLOW AIR FROM CYLINDER HEAD SIDE

Check that air passes through easily.

NOTICE: Do not suck air through the valve.

Petroleum substances inside the valve are harmful.