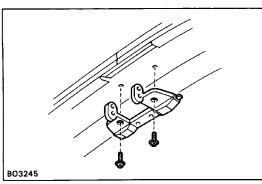

6. INSTALL REMOVABLE ROOF AUXILIARY CATCH Install the auxiliary catch with the bolt.

7. INSTALL WIND DEFLECTOR PANEL Install the deflector clips as shown in the illustration.

8. INSTALL REMOVABLE ROOF LOCK BASE Install the lock base, and lightly tighten the bolts.