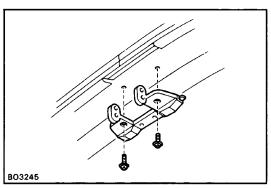

#### 10. REMOVE REMOVABLE ROOF HINGE CASE

Remove two bolts and the hinge case.

# **INSTALLATION OF MOON ROOF**

(See page BO-31)

1. INSTALL REMOVABLE ROOF HINGE CASE

Install the hinge case with the bolts.

Torque: 3.4 N-m (35 kgf-cm, 30 in.-lbf)

HINT:

- Make sure the seal is properly torqued.
- If any part of the seal is damaged, replace the seal and case.