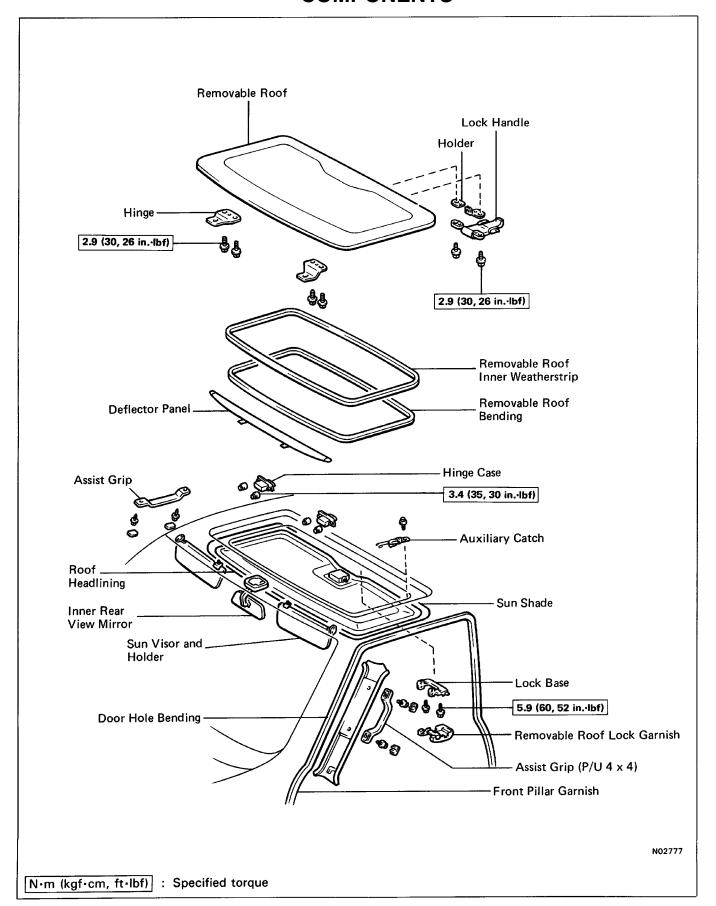

# MOON ROOF COMPONENTS

## **REMOVAL OF MOON ROOF**

(See page BO-31)

- 1. REMOVE REMOVABLE ROOF WITH SUN SHADE
- 2. REMOVE REMOVABLE ROOF INNER WEATHERSTRIP
- 3. REMOVE REMOVABLE ROOF BENDING

4. REMOVE REMOVABLE ROOF AUXILIARY CATCH

#### 5. REMOVE WIND DEFLECTOR PANEL

- (a) Remove two outside deflector clips on the left and right sides.
- (b) Remove two inside deflector clips on the left and right sides, while prying it with a screwdriver.

### 7. REMOVE REMOVABLE ROOF LOCK BASE

Remove two screws and the lock base.

#### **8. REMOVE FOLLOWING PARTS:**

(See page BO-31)

- Inner rear view mirror
- Sun visors and holders
- Assist grip
- Front pillar garnishes
- Door hole bendings

#### 9. REMOVE ROOF HEADLINING

- (a) Remove the roof headlining as shown, and leave it hanging.
- (b) Remove any double-stick tape remaining on the body.

NOTICE: Do not damage the roof headlining.

#### 10. REMOVE REMOVABLE ROOF HINGE CASE

Remove two bolts and the hinge case.

# **DISASSEMBLY OF REMOVABLE ROOF**

(See page BO-31)

- 1. REMOVE HANDLE WITH HOLDER
- 2. REMOVE LEFT/RIGHT HINGE