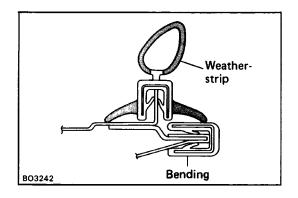

#### 3. INSTALL FOLLOWING PARTS:

(See page BO-31)

- Door hole bendings
- Front pillar garnishes
- Assist grip
- Sun visors and holders
- Inner rear view mirror

- 4. INSTALL REMOVABLE ROOF BENDING
- 5. INSTALL REMOVABLE ROOF INNER WEATHERSTRIP