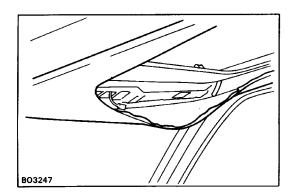

#### 5. REMOVE WIND DEFLECTOR PANEL

- (a) Remove two outside deflector clips on the left and right sides.
- (b) Remove two inside deflector clips on the left and right sides, while prying it with a screwdriver.

6. INSTALL REMOVABLE ROOF AUXILIARY CATCH Install the auxiliary catch with the bolt.

7. INSTALL WIND DEFLECTOR PANEL Install the deflector clips as shown in the illustration.

8. INSTALL REMOVABLE ROOF LOCK BASE Install the lock base, and lightly tighten the bolts.