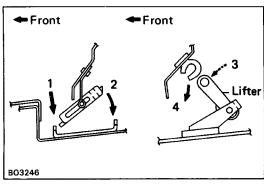

# **DISASSEMBLY OF REMOVABLE ROOF**

(See page BO-31)

- 1. REMOVE HANDLE WITH HOLDER
- 2. REMOVE LEFT/RIGHT HINGE

# **ASSEMBLY OF REMOVABLE ROOF**

## 1. INSTALL LEFT/RIGHT HINGE

- (a) Install the hinge with two screws.
- (b) Torque the outside screw.

Torque: 2.9 N-m (30 kgf-cm, 26 in.-lbf)

(c) Torque the inside screw.

Torque: 2.9 N-m (30 kgf-cm, 26 in.-lbf)