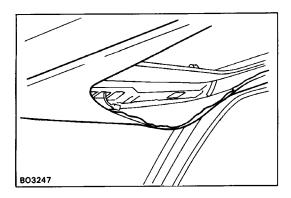

#### 5. REMOVE WIND DEFLECTOR PANEL

- (a) Remove two outside deflector clips on the left and right sides.
- (b) Remove two inside deflector clips on the left and right sides, while prying it with a screwdriver.

6. INSTALL REMOVABLE ROOF AUXILIARY CATCH Install the auxiliary catch with the bolt.

7. INSTALL WIND DEFLECTOR PANEL Install the deflector clips as shown in the illustration.

8. INSTALL REMOVABLE ROOF LOCK BASE Install the lock base, and lightly tighten the bolts.