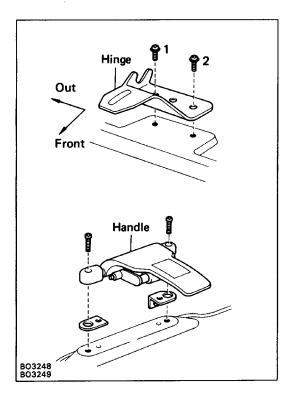

## 1. INSTALL LEFT/RIGHT HINGE

- (a) Install the hinge with two screws.
- (b) Torque the outside screw.

Torque: 2.9 N-m (30 kgf-cm, 26 in.-lbf)

(c) Torque the inside screw.

Torque: 2.9 N-m (30 kgf-cm, 26 in.-lbf)

## 2. INSTALL HOLDER AND HANDLE

- (a) Install the holder and handle with two bolts.
- (b) Torque the bolts.

Torque: 2.9 N-m (30 kgf-cm, 26 in.-lbf)