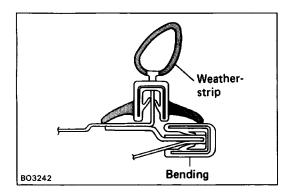

## **REMOVAL OF MOON ROOF**

(See page BO-31)

- 1. REMOVE REMOVABLE ROOF WITH SUN SHADE
- 2. REMOVE REMOVABLE ROOF INNER WEATHERSTRIP
- 3. REMOVE REMOVABLE ROOF BENDING

4. REMOVE REMOVABLE ROOF AUXILIARY CATCH