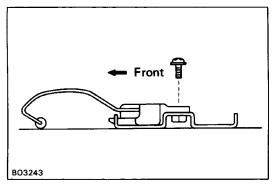

#### 10. REMOVE REMOVABLE ROOF HINGE CASE

Remove two bolts and the hinge case.

# **INSTALLATION OF MOON ROOF**

(See page BO-31)

1. INSTALL REMOVABLE ROOF HINGE CASE

Install the hinge case with the bolts.

Torque: 3.4 N-m (35 kgf-cm, 30 in.-lbf)

HINT:

- Make sure the seal is properly torqued.
- If any part of the seal is damaged, replace the seal and case.