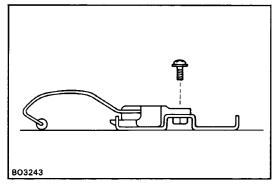

6. INSTALL REMOVABLE ROOF AUXILIARY CATCH Install the auxiliary catch with the bolt.

7. INSTALL WIND DEFLECTOR PANEL Install the deflector clips as shown in the illustration.

8. INSTALL REMOVABLE ROOF LOCK BASE Install the lock base, and lightly tighten the bolts.