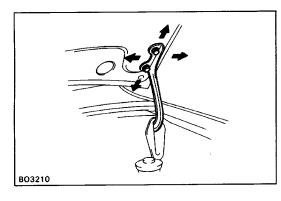

## 1. ADJUST HOOD IN FORWARD /REARWARD AND LEFT/RIGHT DIRECTIONS

Adjust the hood by loosening the hood side hinge bolts.

2. ADJUST FRONT EDGE OF HOOD IN VERTICAL DIRECTION

Adjust the hood by turning the cushions.