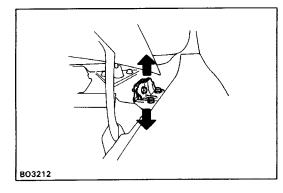

- 3. REMOVE WIPER ARMS
- 4. REMOVE COWL PANEL

Remove two clips, three screws and the cowl panel.

5. ADJUST REAR EDGE OF HOOD IN VERTICAL DIRECTION

Adjust the hood by loosening the hood hinge bolts.

**6. ADJUST HOOD LOCK** Adjust the lock by loosening the bolts.