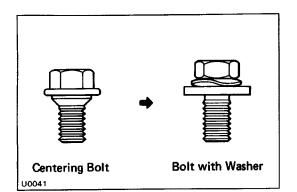

## HOOD ADJUSTMENT OF HOOD

HINT: Since the centering bolt is used as the hood hinge set bolt, the hood cannot be adjusted with it on. Substitute the bolt with the washer for the centering bolt.