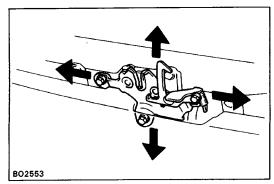

## 1. ADJUST HOOD IN FORWARD /REARWARD AND LEFT/RIGHT DIRECTIONS

Adjust the hood by loosening the hood side hinge bolts.

2. ADJUST FRONT EDGE OF HOOD IN VERTICAL DIRECTION

Adjust the hood by turning the cushions.