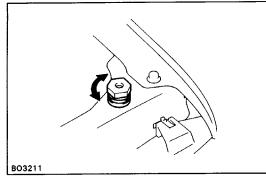

## 1. ADJUST HOOD IN FORWARD /REARWARD AND LEFT/RIGHT DIRECTIONS

Adjust the hood by loosening the hood side hinge bolts.

2. ADJUST FRONT EDGE OF HOOD IN VERTICAL DIRECTION

Adjust the hood by turning the cushions.