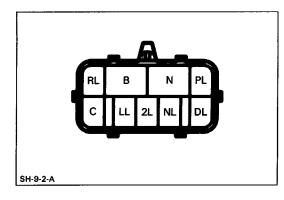

## Park Neutral Position Switch INSPECTION OF PARK/NEUTRAL POSITION SWITCH

Inspect that there is continuity between each terminals.

| Terminal<br>Shift<br>Position | в  | N  | PL | RL | NL | DL | 2L | LL | с  |
|-------------------------------|----|----|----|----|----|----|----|----|----|
| Р                             | 0- | -0 | b  |    |    |    |    |    | 9  |
| R                             |    |    |    | 6  |    | ,  |    |    | -0 |
| N                             | 0- | -0 |    |    | 6  |    |    |    | -0 |
| D                             |    |    |    |    |    | P  |    |    | -0 |
| 2                             |    |    |    |    |    |    | 0- |    | -0 |
| L                             |    |    |    |    |    |    |    | 0  | -0 |