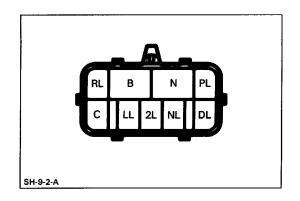

## **Park/Neutral Position Switch INSPECTION OF PARK/NEUTRAL POSITION SWITCH**

Inspect that there is continuity between each terminals.

| Terminal<br>Shift<br>Position | В | N | PL | RL | NL | DL | 2L | LL | С              |
|-------------------------------|---|---|----|----|----|----|----|----|----------------|
| Р                             | 0 | 9 | 0- |    |    |    |    |    | 9              |
| R                             |   |   |    | b  |    | ,  |    |    | 9              |
| N                             | 0 | þ |    |    | P  |    |    |    | 9              |
| D                             |   |   |    |    |    | 6  |    |    | 9              |
| 2                             |   |   |    |    |    |    | 0  |    | 0              |
| L                             |   |   |    |    |    |    |    | 9  | <del>-</del> 0 |