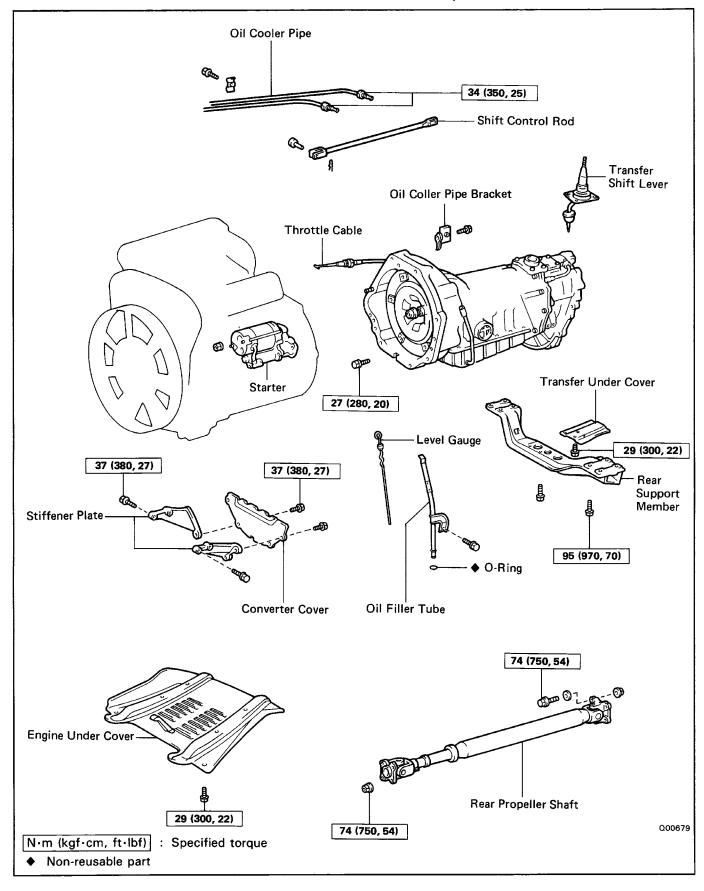

## **REMOVAL AND INSTALLATION OF TRANSMISSION**

Remove and Install the parts as shown.

## (Cont'd)