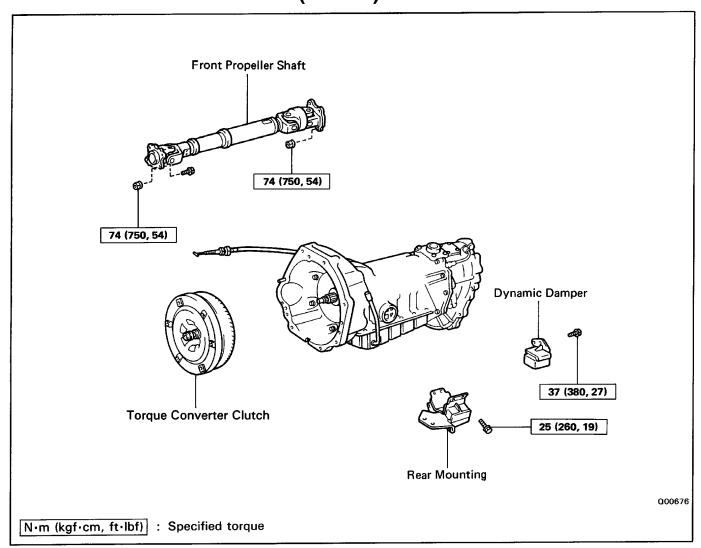

## **REMOVAL AND INSTALLATION OF TRANSMISSION**

Remove and Install the parts as shown.

## (Cont'd)