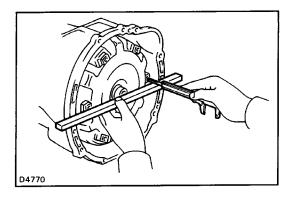

## 1. CHECK TORQUE CONVERTER CLUTCH INSTALLATION

Using calipers and a straight edge, measure from the installed surface of the torque converter clutch to the front surface of the transmission housing.

Correct distance: 20.0 mm (0.787 in.)

If the distance is less than the standard, check for an improper installation.

2. ADJUST TRANSMISSION THROTTLE CABLE (See page AT-182)

3. FILL TRANSMISSION WITH ATF AND CHECK FLUID LEVEL

Fluid type: ATF DEXRON® II