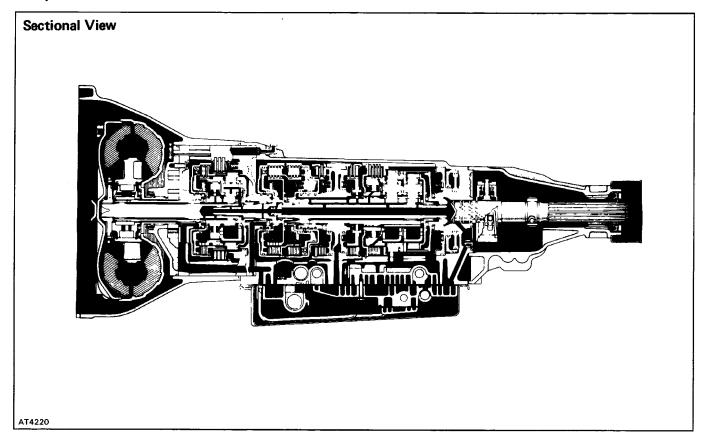

## **DESCRIPTION General**

The A43D is a 4-speed automatic transmission.

The A43D transmission is mainly composed of the torque converter clutch, the overdrive (hereafter called 0/D) planetary gear unit, 3–speed planetary gear unit, the hydraulic control system and the electronic control system.